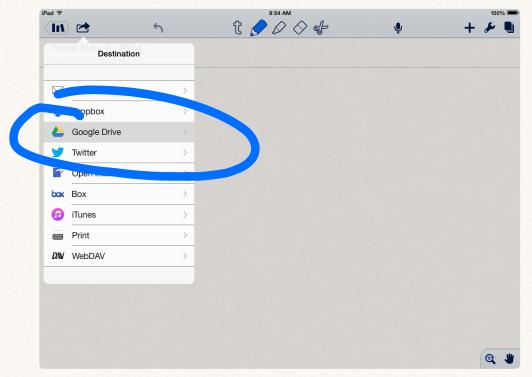

First, you go into Notability and then you press the rectangle with the arrow coming out of it

Then, you press google drive

Next, press folder and press your portfolio and then pick the folder you want it in