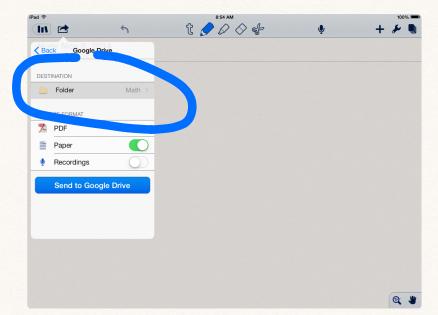

First, you go into Notability and then you press the rectangle with the arrow coming out of it

Then, you press google drive

Next, press folder and press your portfolio and then pick the folder you want it in

Finally, press send to Google Drive, wait for it to load, and check if it's in Google Drive